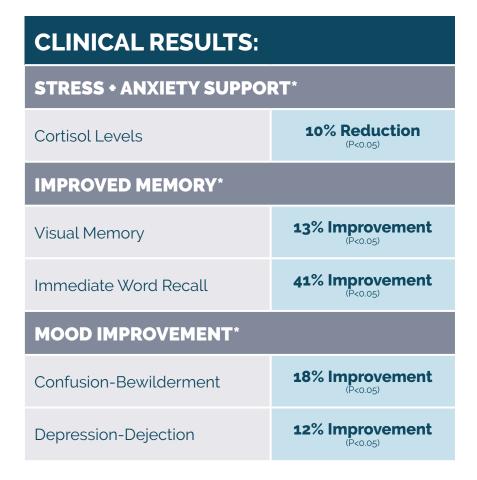

## Research Alert

Clinical Research on BDNF Essentials®

| ADDITIONAL AREAS OF IMPROVEMENT* |                    |  |  |
|----------------------------------|--------------------|--|--|
| · Working Memory                 | Number Matching    |  |  |
| · IL-6 Reduction                 | Complex Processing |  |  |

#### **Objectives**

Research indicates that visual memory loss is a predictor of mild cognitive impairment or even a very early symptom of age-related cognitive decline. The objective of this study was to investigate the efficacy of BDNF Essentials® on cognition in healthy adults with self-reported memory complaints.

#### **Researchers Conclusions**

BDNF Essentials® significantly improved reaction time in measures of working memory, episodic memory (long-term memory of specific events or episodes), and attention, as well as in mood.

Supplementation with BDNF Essentials® also reduced salivary cortisol and IL-6.

These data suggest the use of BDNF Essentials® to support the age-related decline in cognitive function and memory.

P.O. Box 224, Los Olivos, CA, 93441 | 800.755.3402 | ResearchedNutritionals.com Available only through healthcare professionals